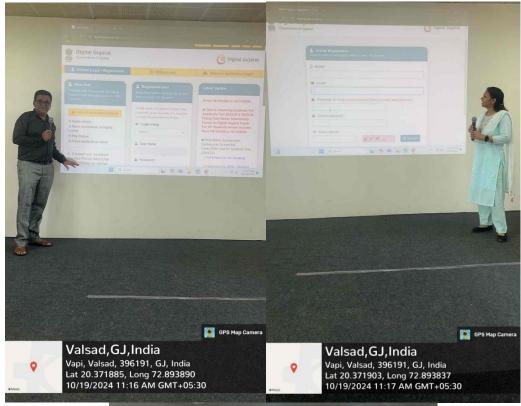

## **Summary Report:**

Dr. Alisha Patel, Associate Professor briefed on various types of Govt. Scholarships schemes available to students. Mr. Sitanshu Lad briefed in details in process of such applications. He provided information regarding the online portal of Government of Gujarat- "Digital Gujarat" — wherein the applications are to be made online. Scholarships aim to provide financial assistance to students belonging to economically weaker and underprivileged sections of the society. He explained in details the do's and don'ts while submitting online applications and the various types of documents to be kept ready at the time of applications.